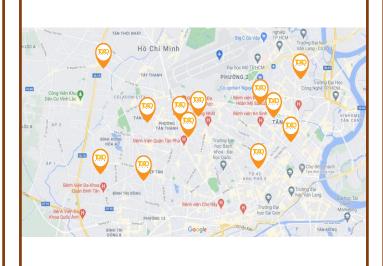

#### **Vending Location**

APARTMENT/ FLAT
BUYERS: FAMILY & HOUSEWIFE

HOSPITAL & MEDICAL CENTER
BUYERS: DOCTOR, NURSE AND PATIENT

GOVERNMENT & OFFICE BUILDING BUYERS: OFFICER

INDUTRIAL AREA BUYERS; WORKER

SCHOOL/UNIVERSITY BUYERS: TEACHER, STUDENT

PUBLIC AREA & SHOPPING MALL BUYERS; TOURIST, FAMILY & KIDS