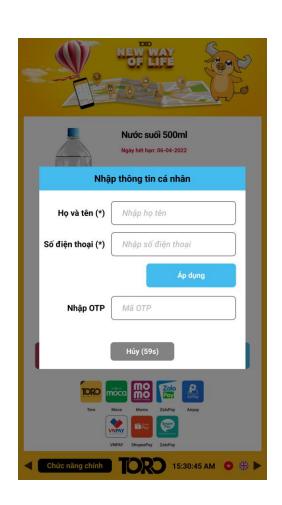

#### **Sampling Delivery**

Select "Fill your info"

Fill in Name & Cell phone number

Verify by SMS OTP code

**E-voucher/Loyalty Code** 

Fill the loyalty code to get discount

Select the products

Key the loyalty code