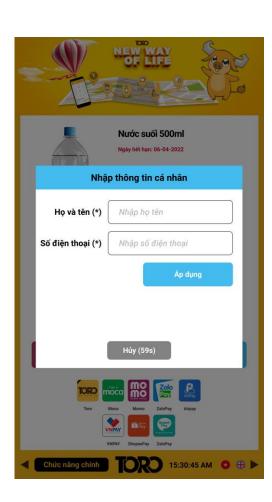

#### **Sampling Delivery**

Select "Fill your info"

Fill in Name & Cell phone number

Verify by SMS OTP code

**E-voucher/Loyalty Code** 

Fill the loyalty code to get discount

Select the products

Key the loyalty code